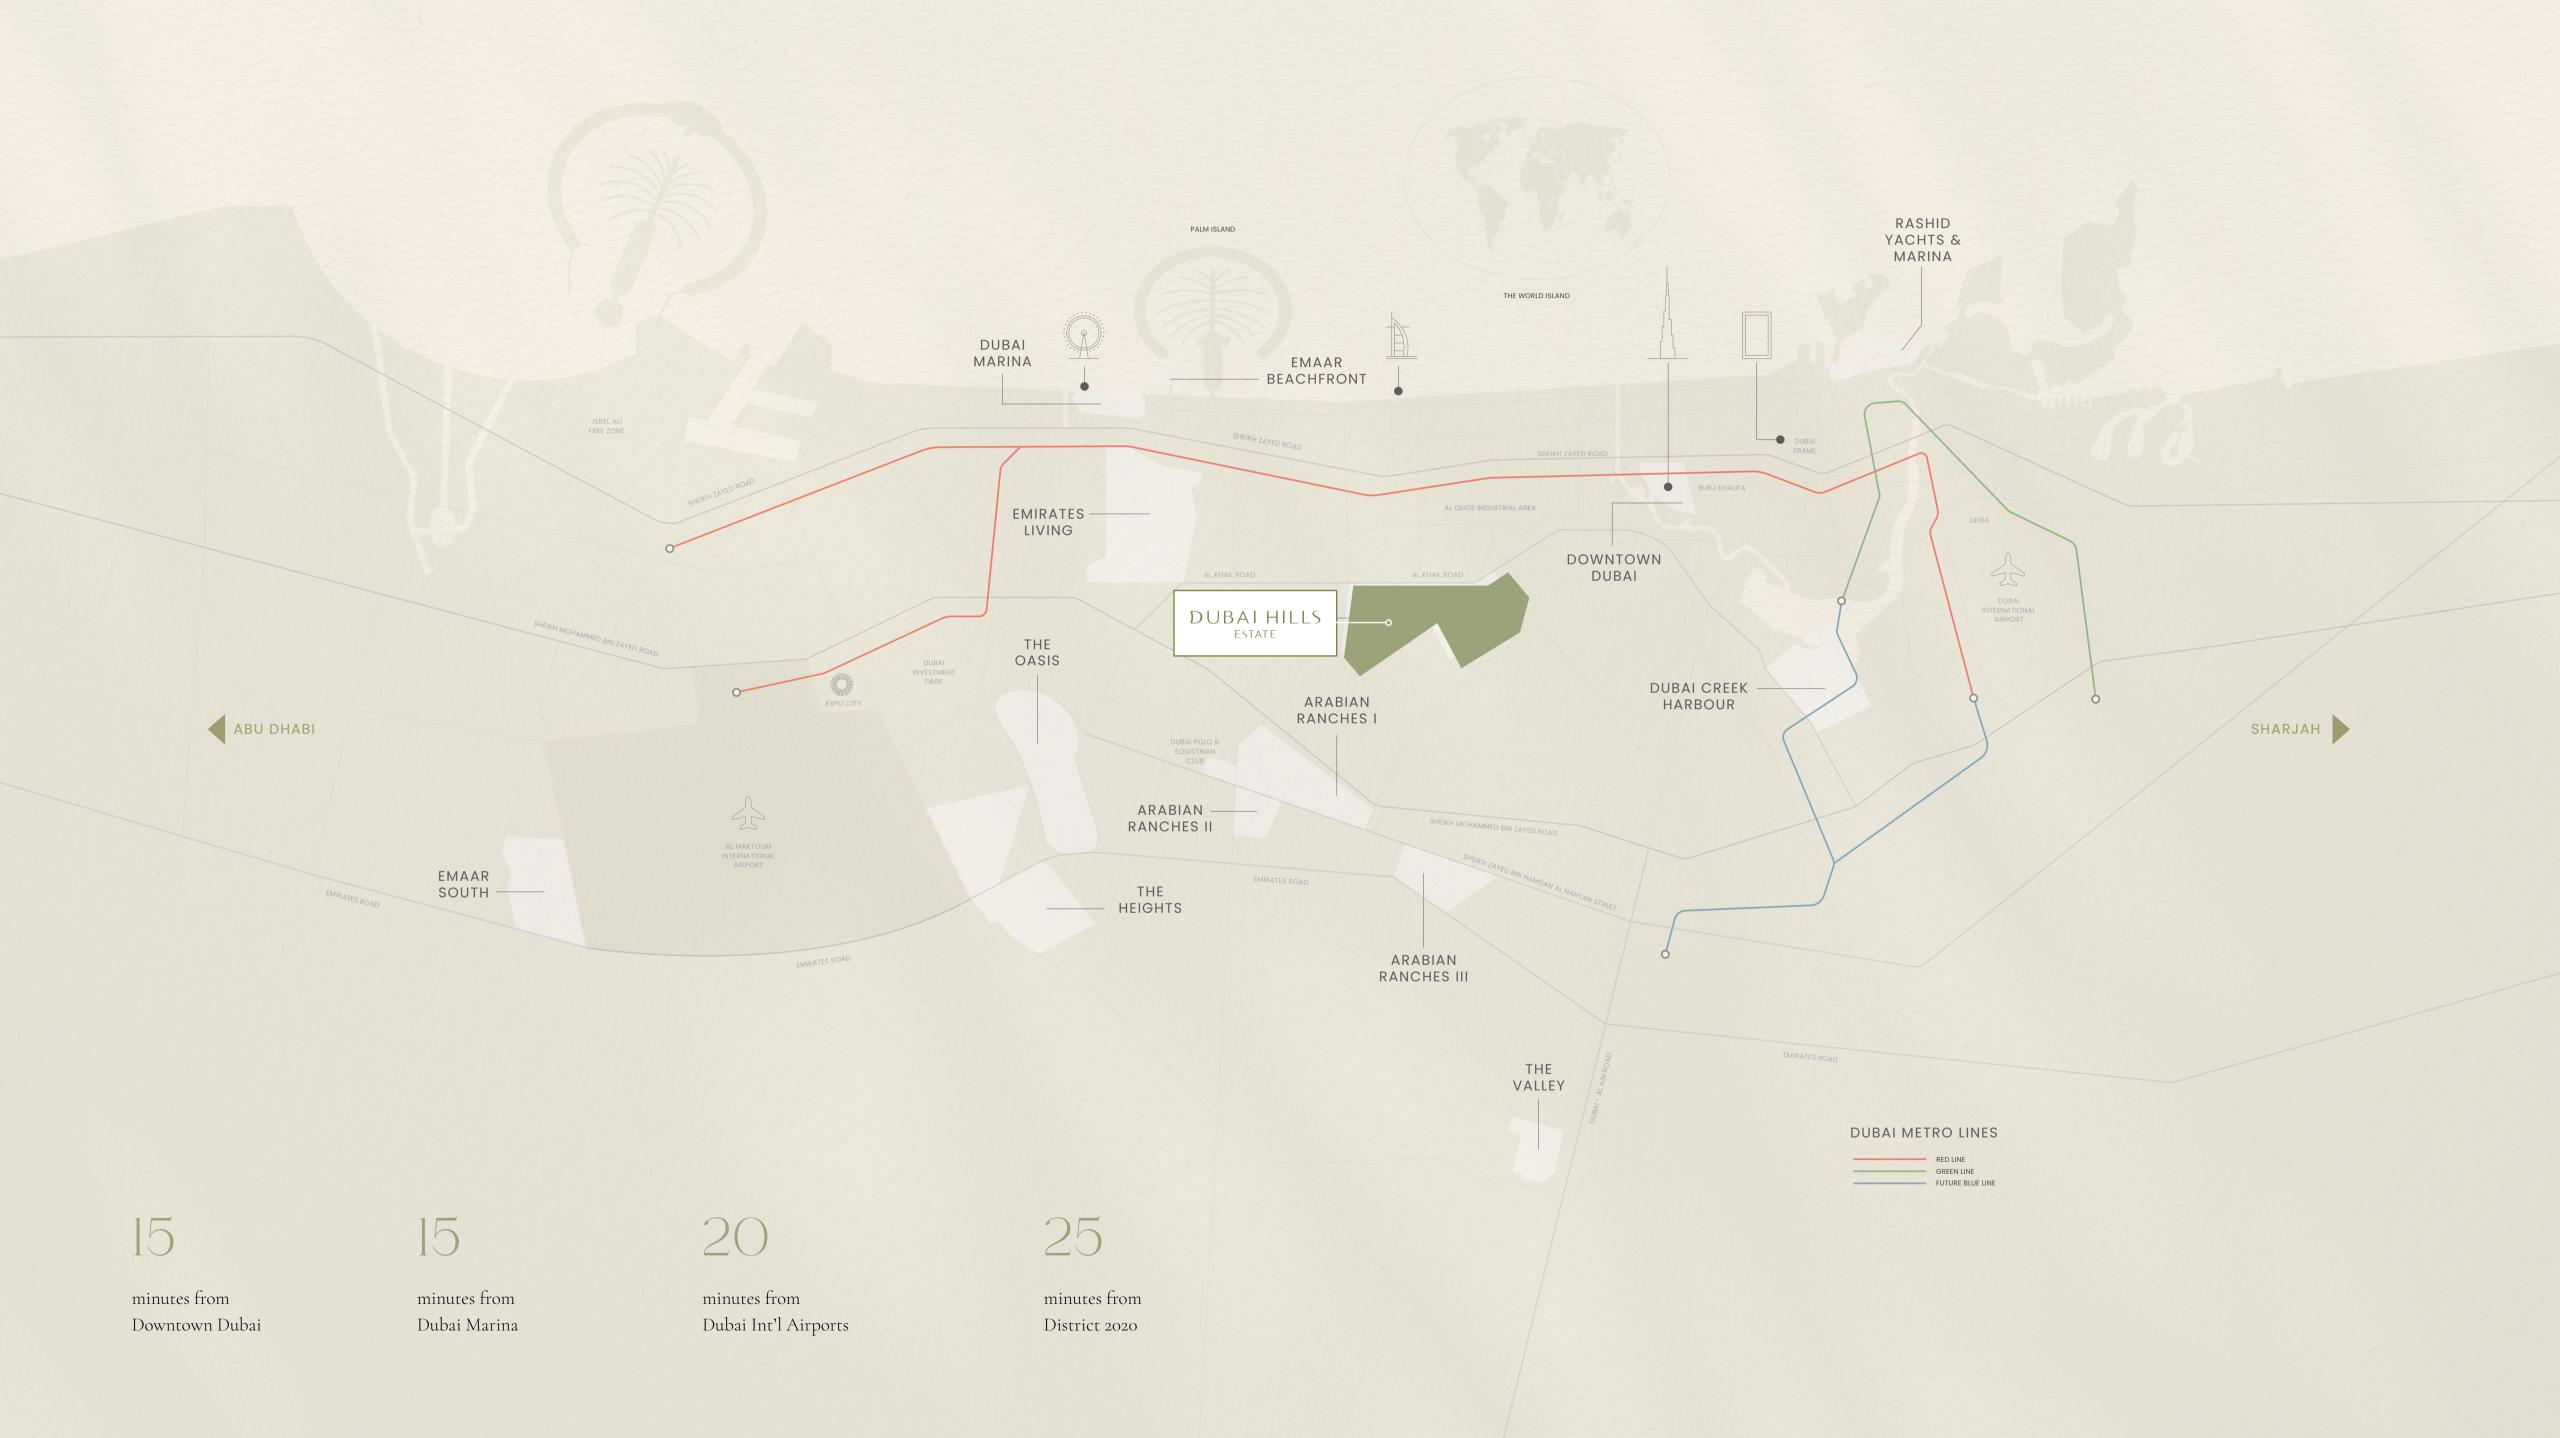

#### Perfectly Located

### Everything Within Reach

- 5 minutes drive to
  King's College Hospital
- 5 minutes walk to the Business Park
- 8 minutes walk to
  Dubai Hills Mall
- minutes drive to
  Downtown Dubai