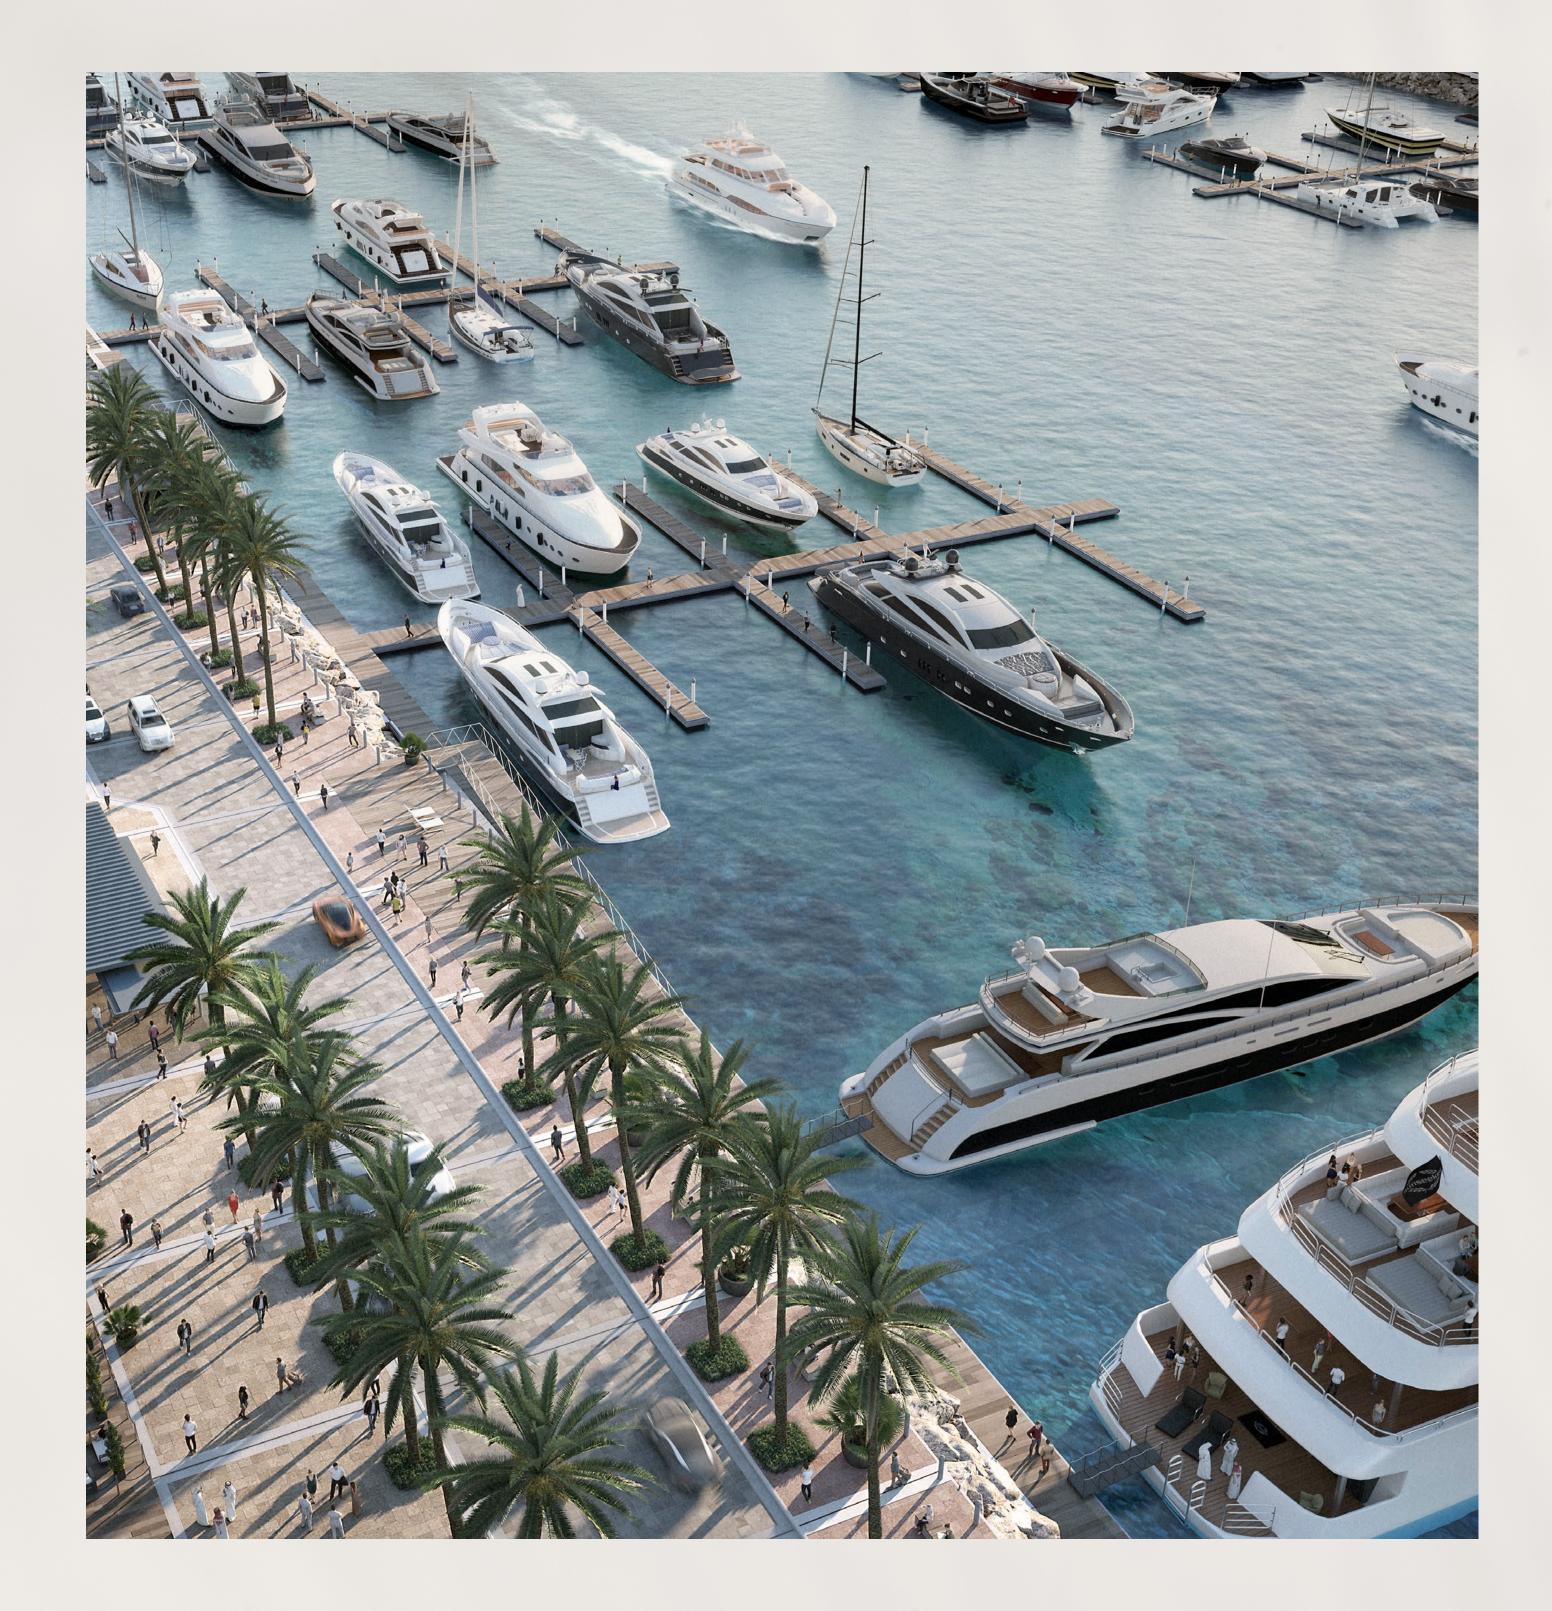

### Superyacht Hub

The new Marina at Rashid Yachts & Marina offers convenient, hassle-free access to Dubai, accommodating 430 wet berths for yachts up to 100m long with a range of flexible berthing options, from a single night through to seasonal and annual stays.

### A Thriving Promenade

During the day or long after the sun dips beyond the sea's horizon, the Promenade is the essence of the Marina's thriving life with a rich variety of dining options and an eclectic selection of stylish shops that will accommodate your every need.

Shopping & Retail

Views of Burj Khalifa & The Sea

Luxurious Marina