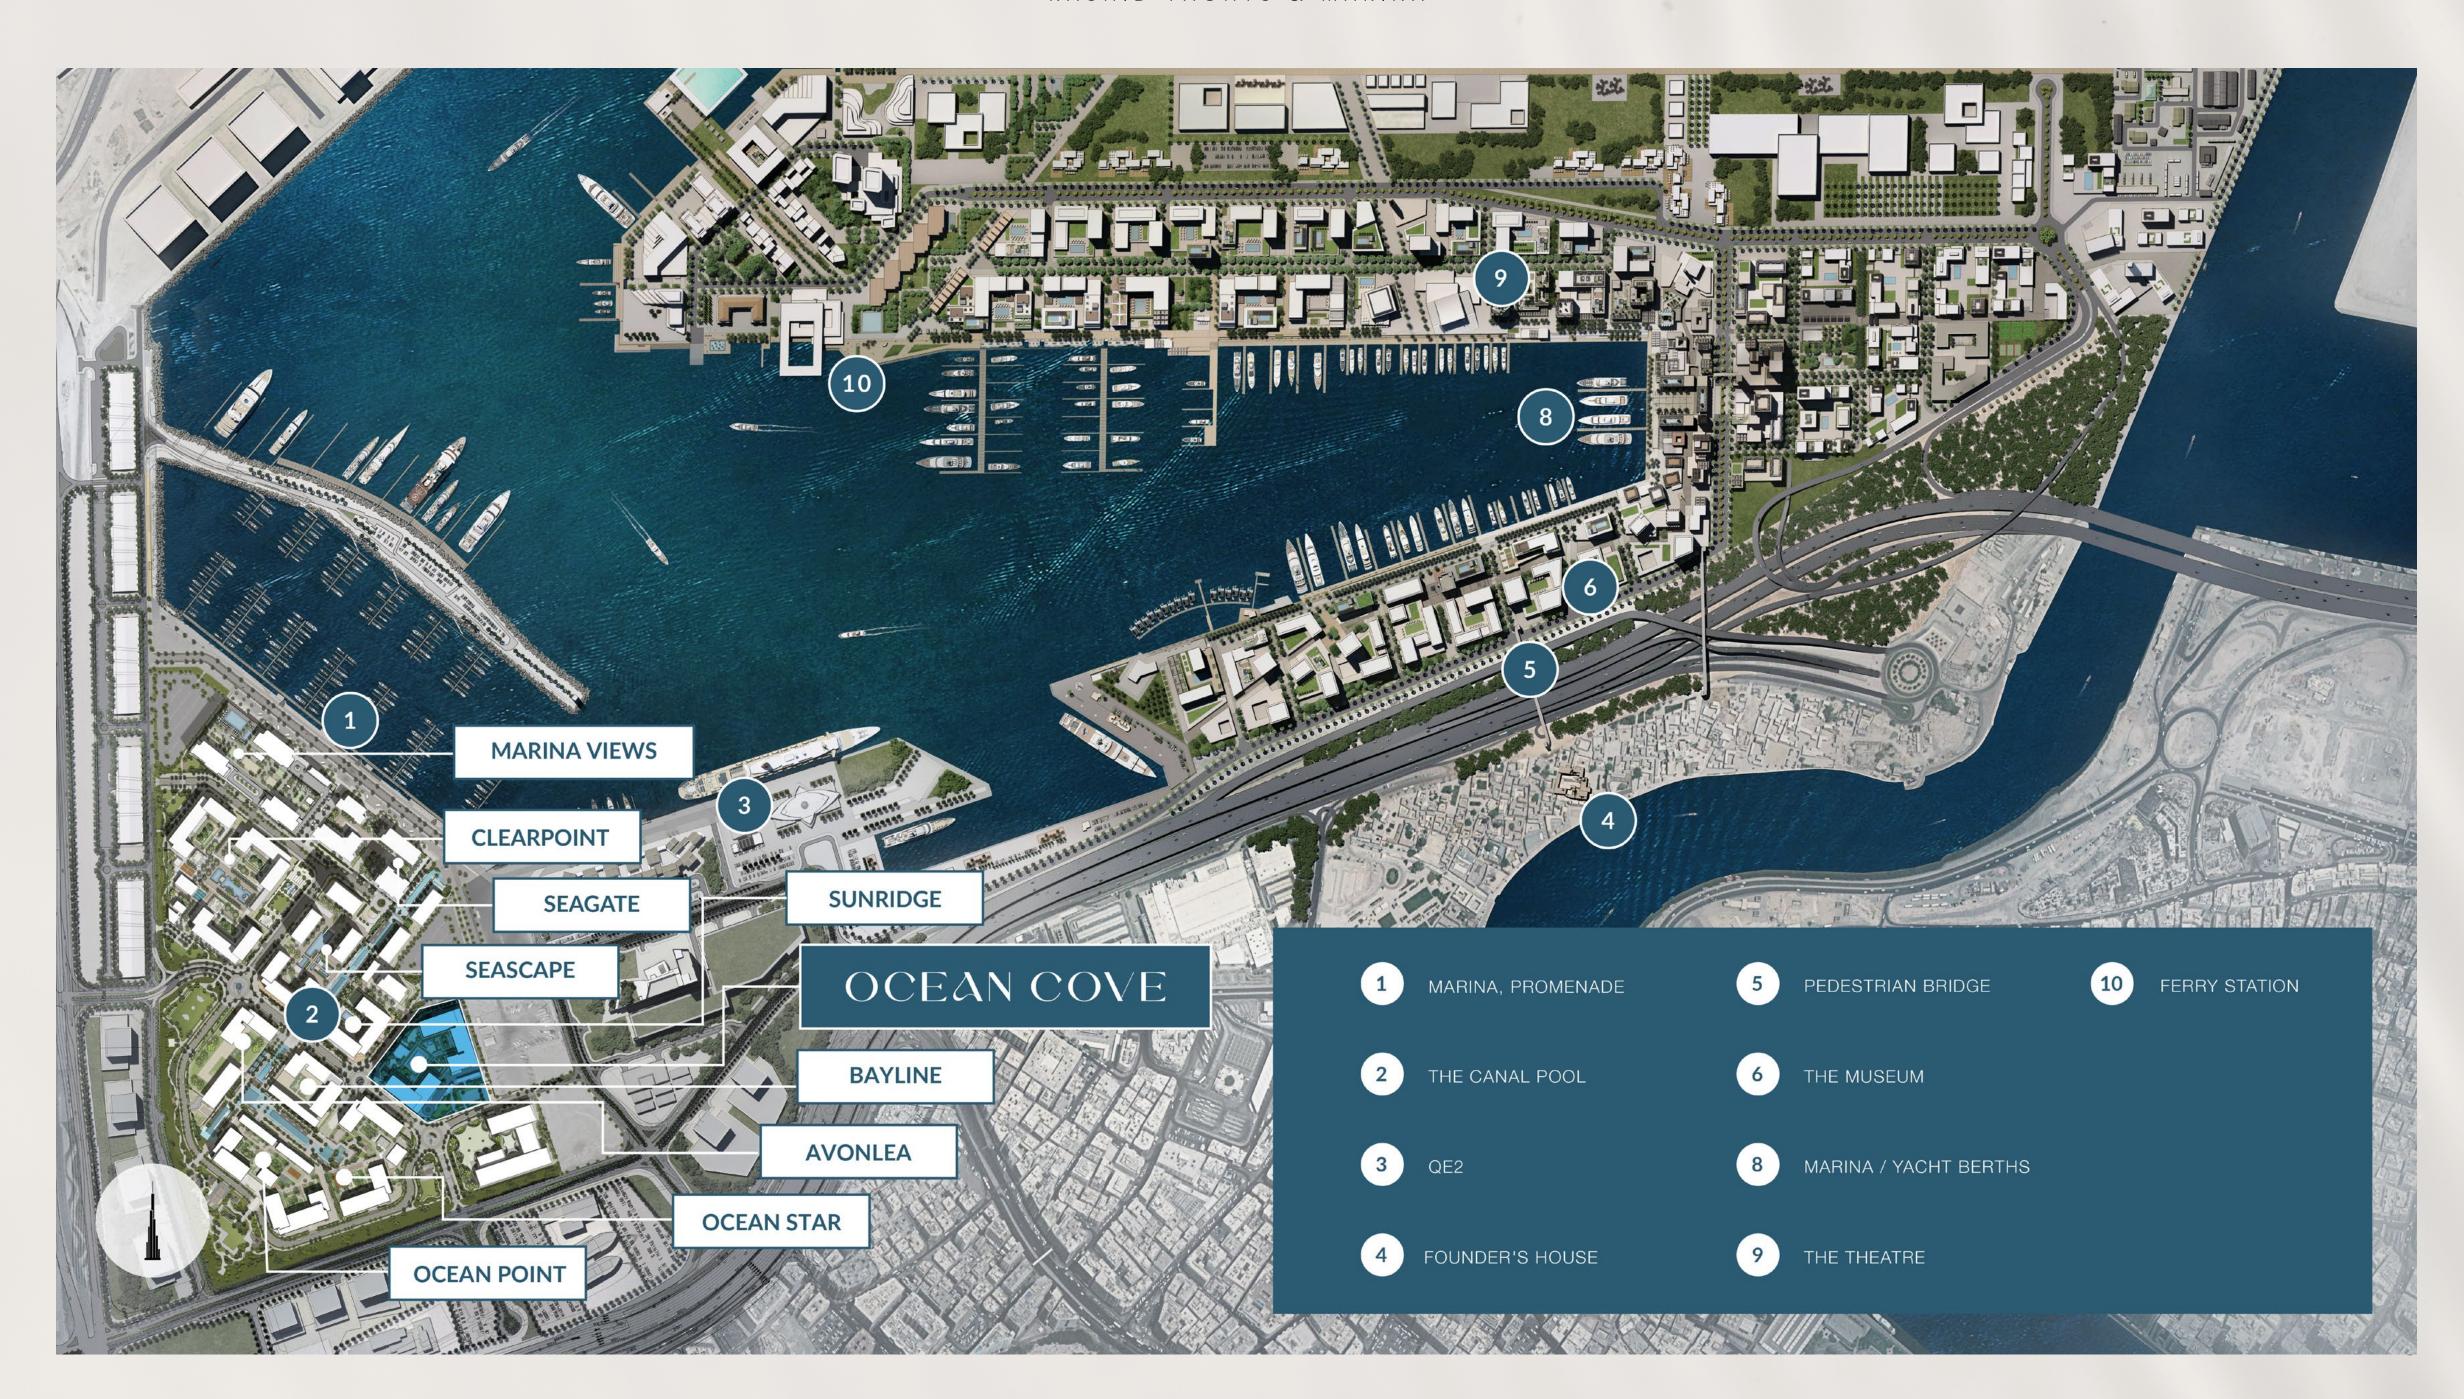

#### Rashid Yachts & Marina

The new global destination for discerning yacht owners to experience Dubai's buzzing scene in an elegant environment where beauty and luxury collide. Designed to encapsulate the ultimate modern waterfront architecture, it combines luxury residences and a full-service marina with an appealing mix of restaurants and shops, creating a unique definition of "living at sea"

Generous Promenades

World-Class Superyacht Marina

Signature Hotels

QE2 Hotel

### Superyacht Hub

The new Marina at Rashid Yachts & Marina offers convenient, hassle-free access to Dubai, accommodating 430 wet berths for yachts up to 100m long with a range of flexible berthing options, from a single night through to seasonal and annual stays.

### A Thriving Promenade

During the day or long after the sun dips beyond the sea's horizon, the Promenade is the essence of the Marina's thriving life with a rich variety of dining options and an eclectic selection of stylish shops that will accommodate your every need.