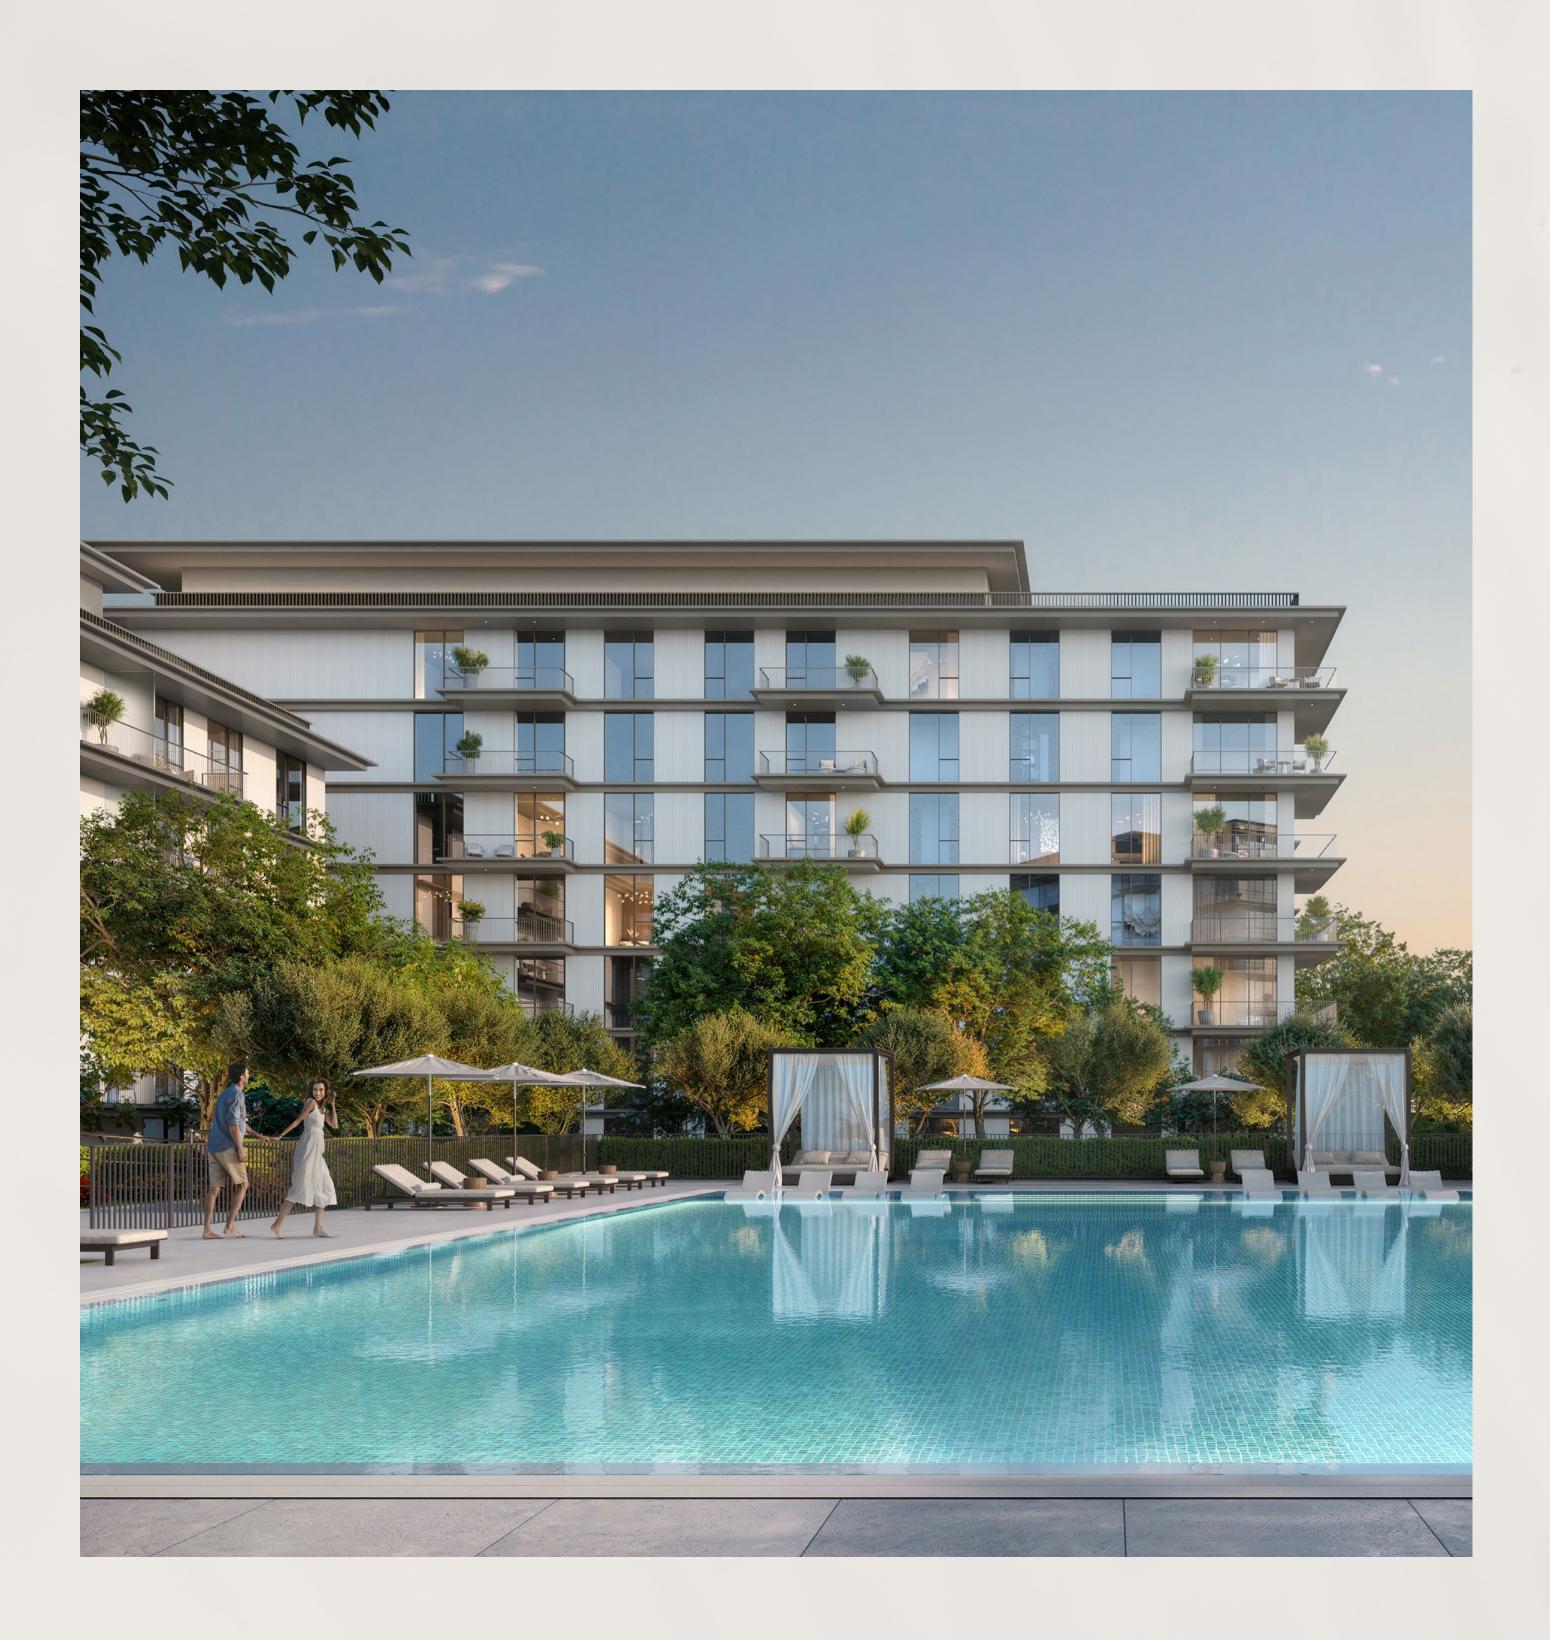

#### Design Excellence

Ocean Cove architecture merges Dubai's visionary spirit with classic elegance and modern style. Using nature-inspired premium materials, it reflects the city's architectural evolution while adding cultural depth.

One-bedroom suites, perfect for singles or couples, feature spacious layouts, open kitchens, and private balconies. Larger two- and three-bedroom units include en-suite bathrooms, ample wardrobe space, and expansive balconies.