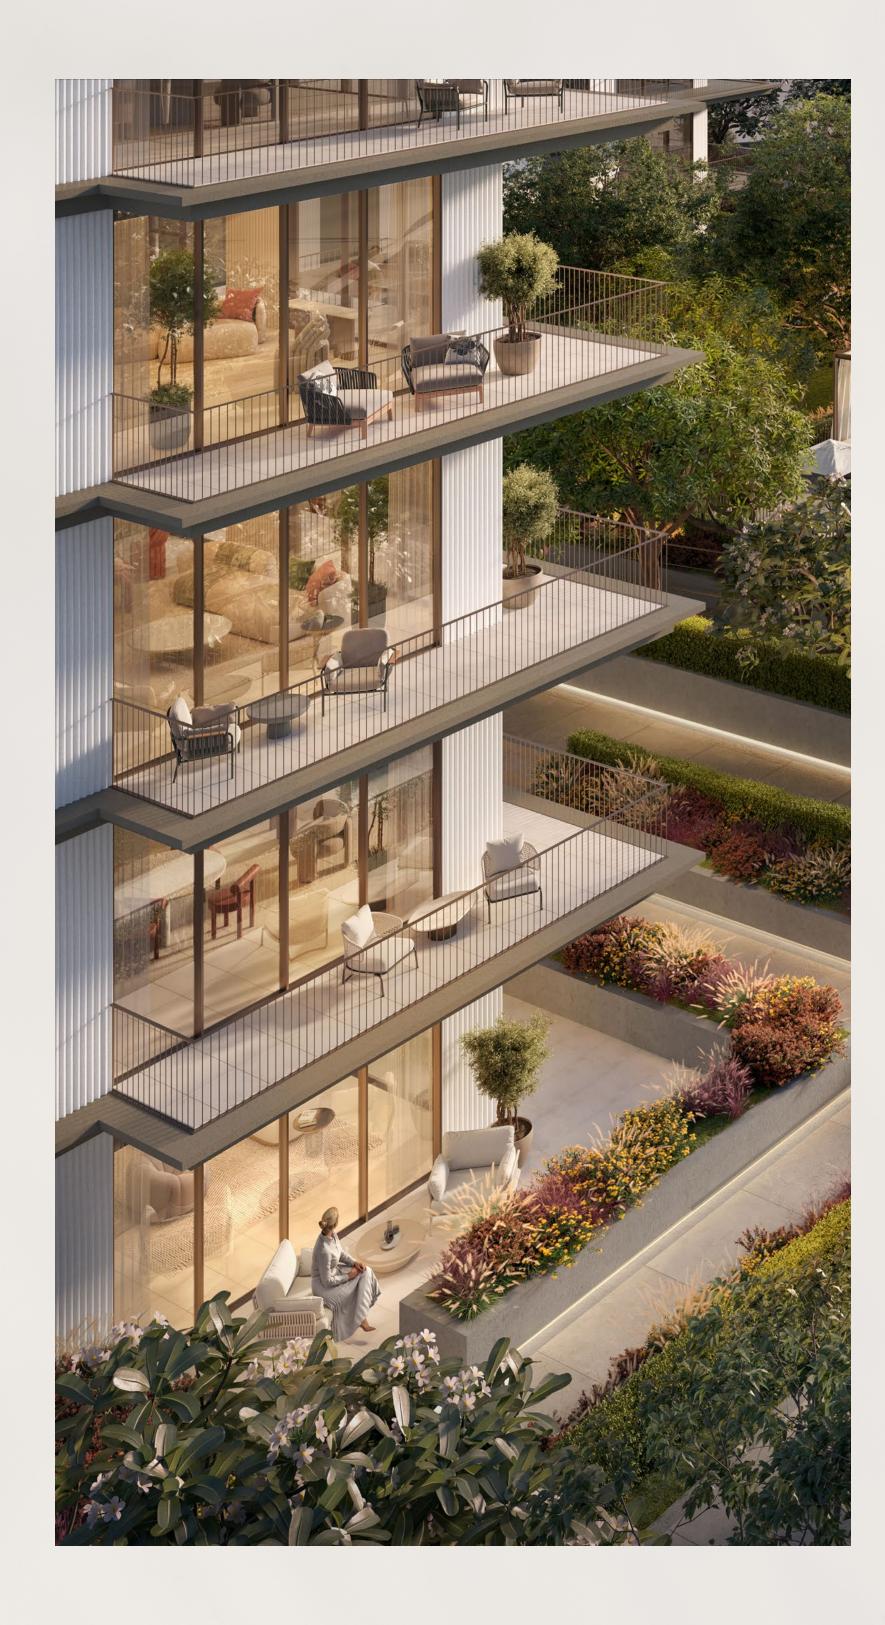

#### Design Excellence

Ocean Cove architecture merges Dubai's visionary spirit with classic elegance and modern style. Using nature-inspired premium materials, it reflects the city's architectural evolution while adding cultural depth.

One-bedroom suites, perfect for singles or couples, feature spacious layouts, open kitchens, and private balconies. Larger two- and three-bedroom units include en-suite bathrooms, ample wardrobe space, and expansive balconies.