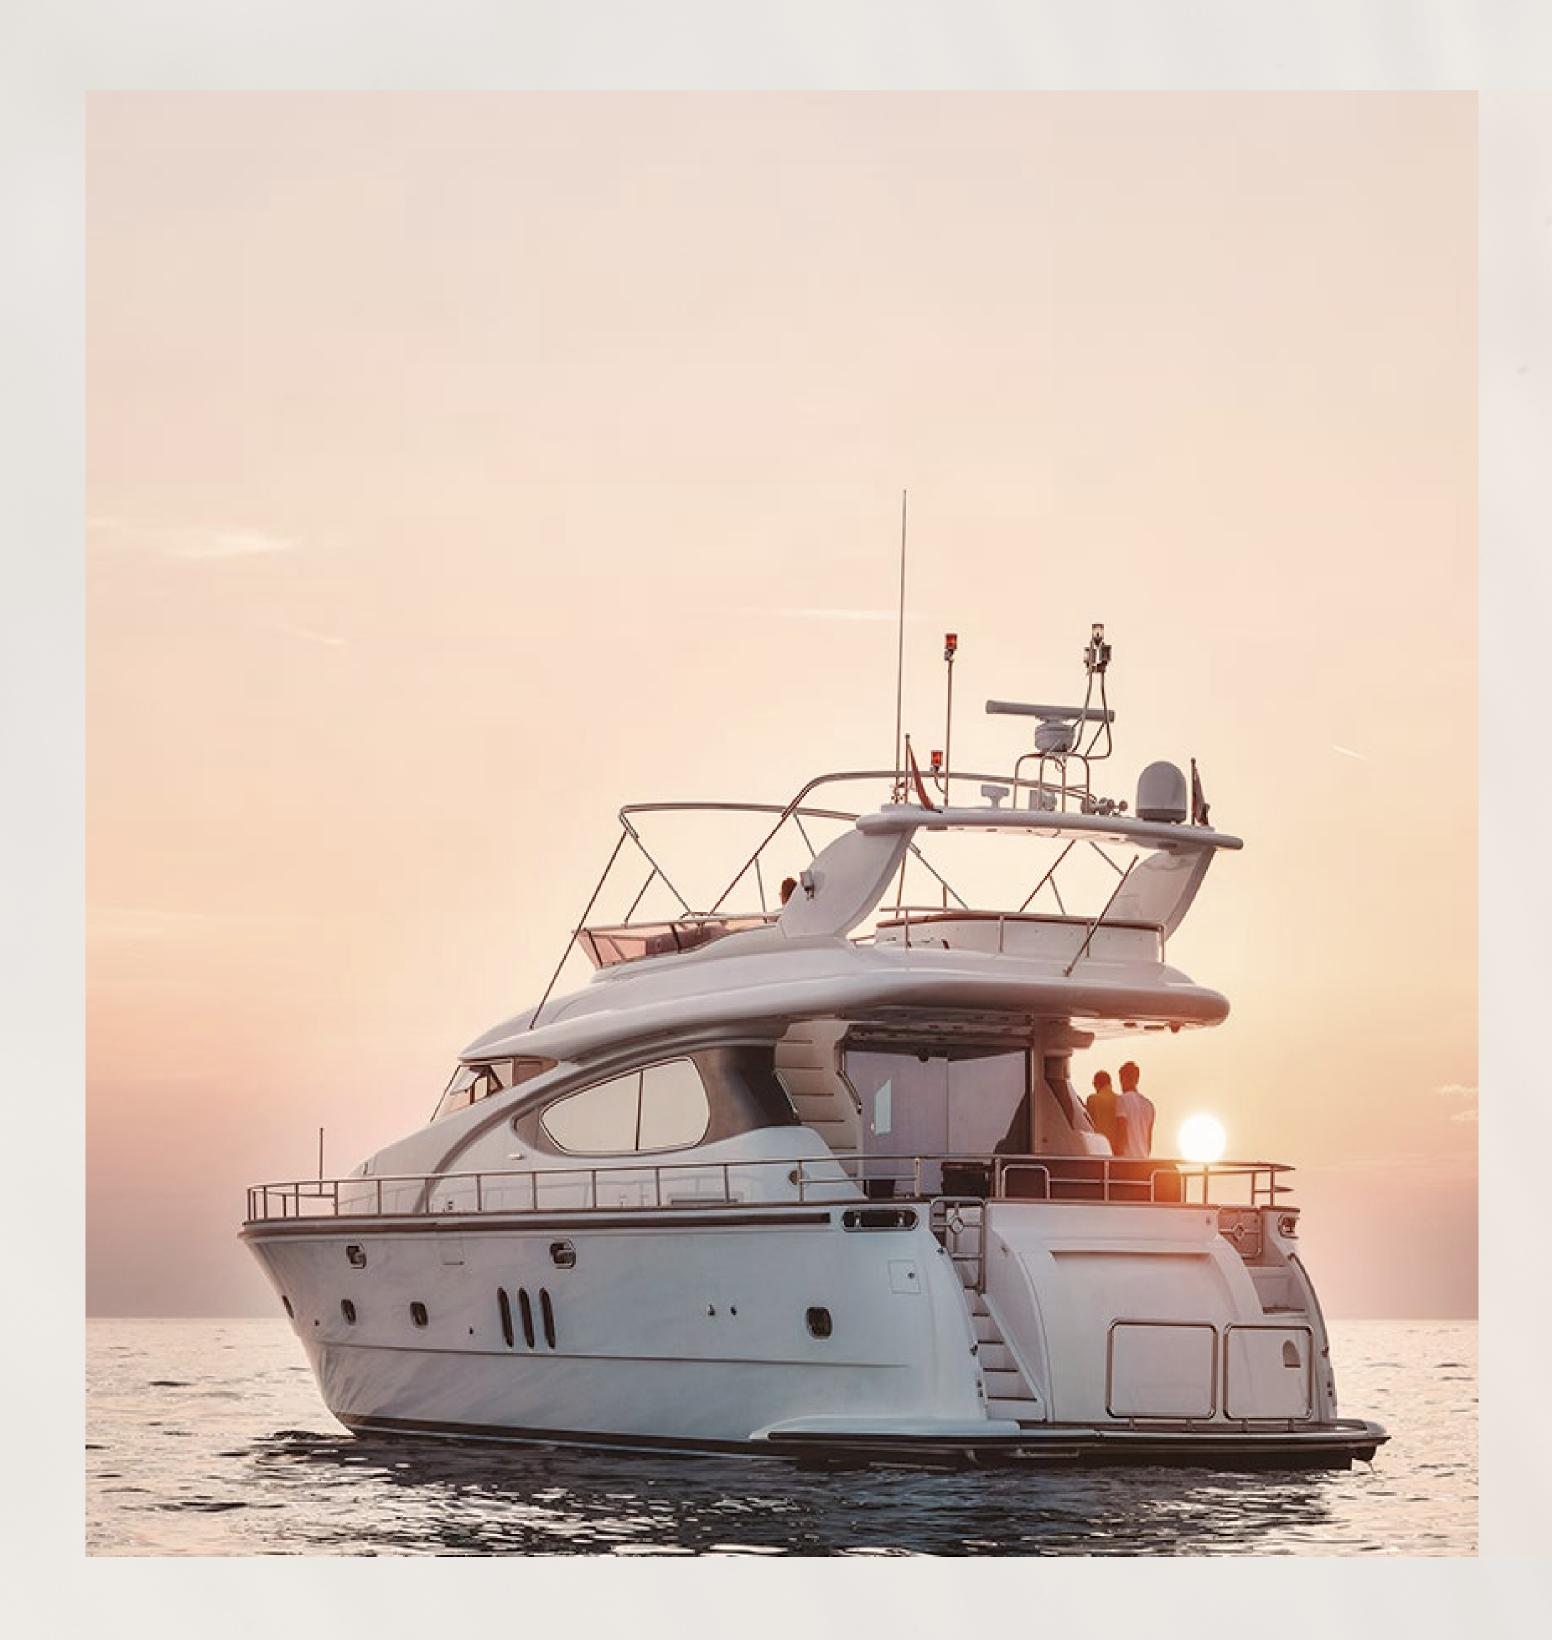

### Superyacht Hub

The new Marina at Rashid Yachts & Marina offers convenient, hassle-free access to Dubai, accommodating 430 wet berths for yachts up to 100m long with a range of flexible berthing options, from a single night through to seasonal and annual stays.

### A Thriving Promenade

During the day or long after the sun dips beyond the sea's horizon, the Promenade is the essence of the Marina's thriving life with a rich variety of dining options and an eclectic selection of stylish shops that will accommodate your every need.