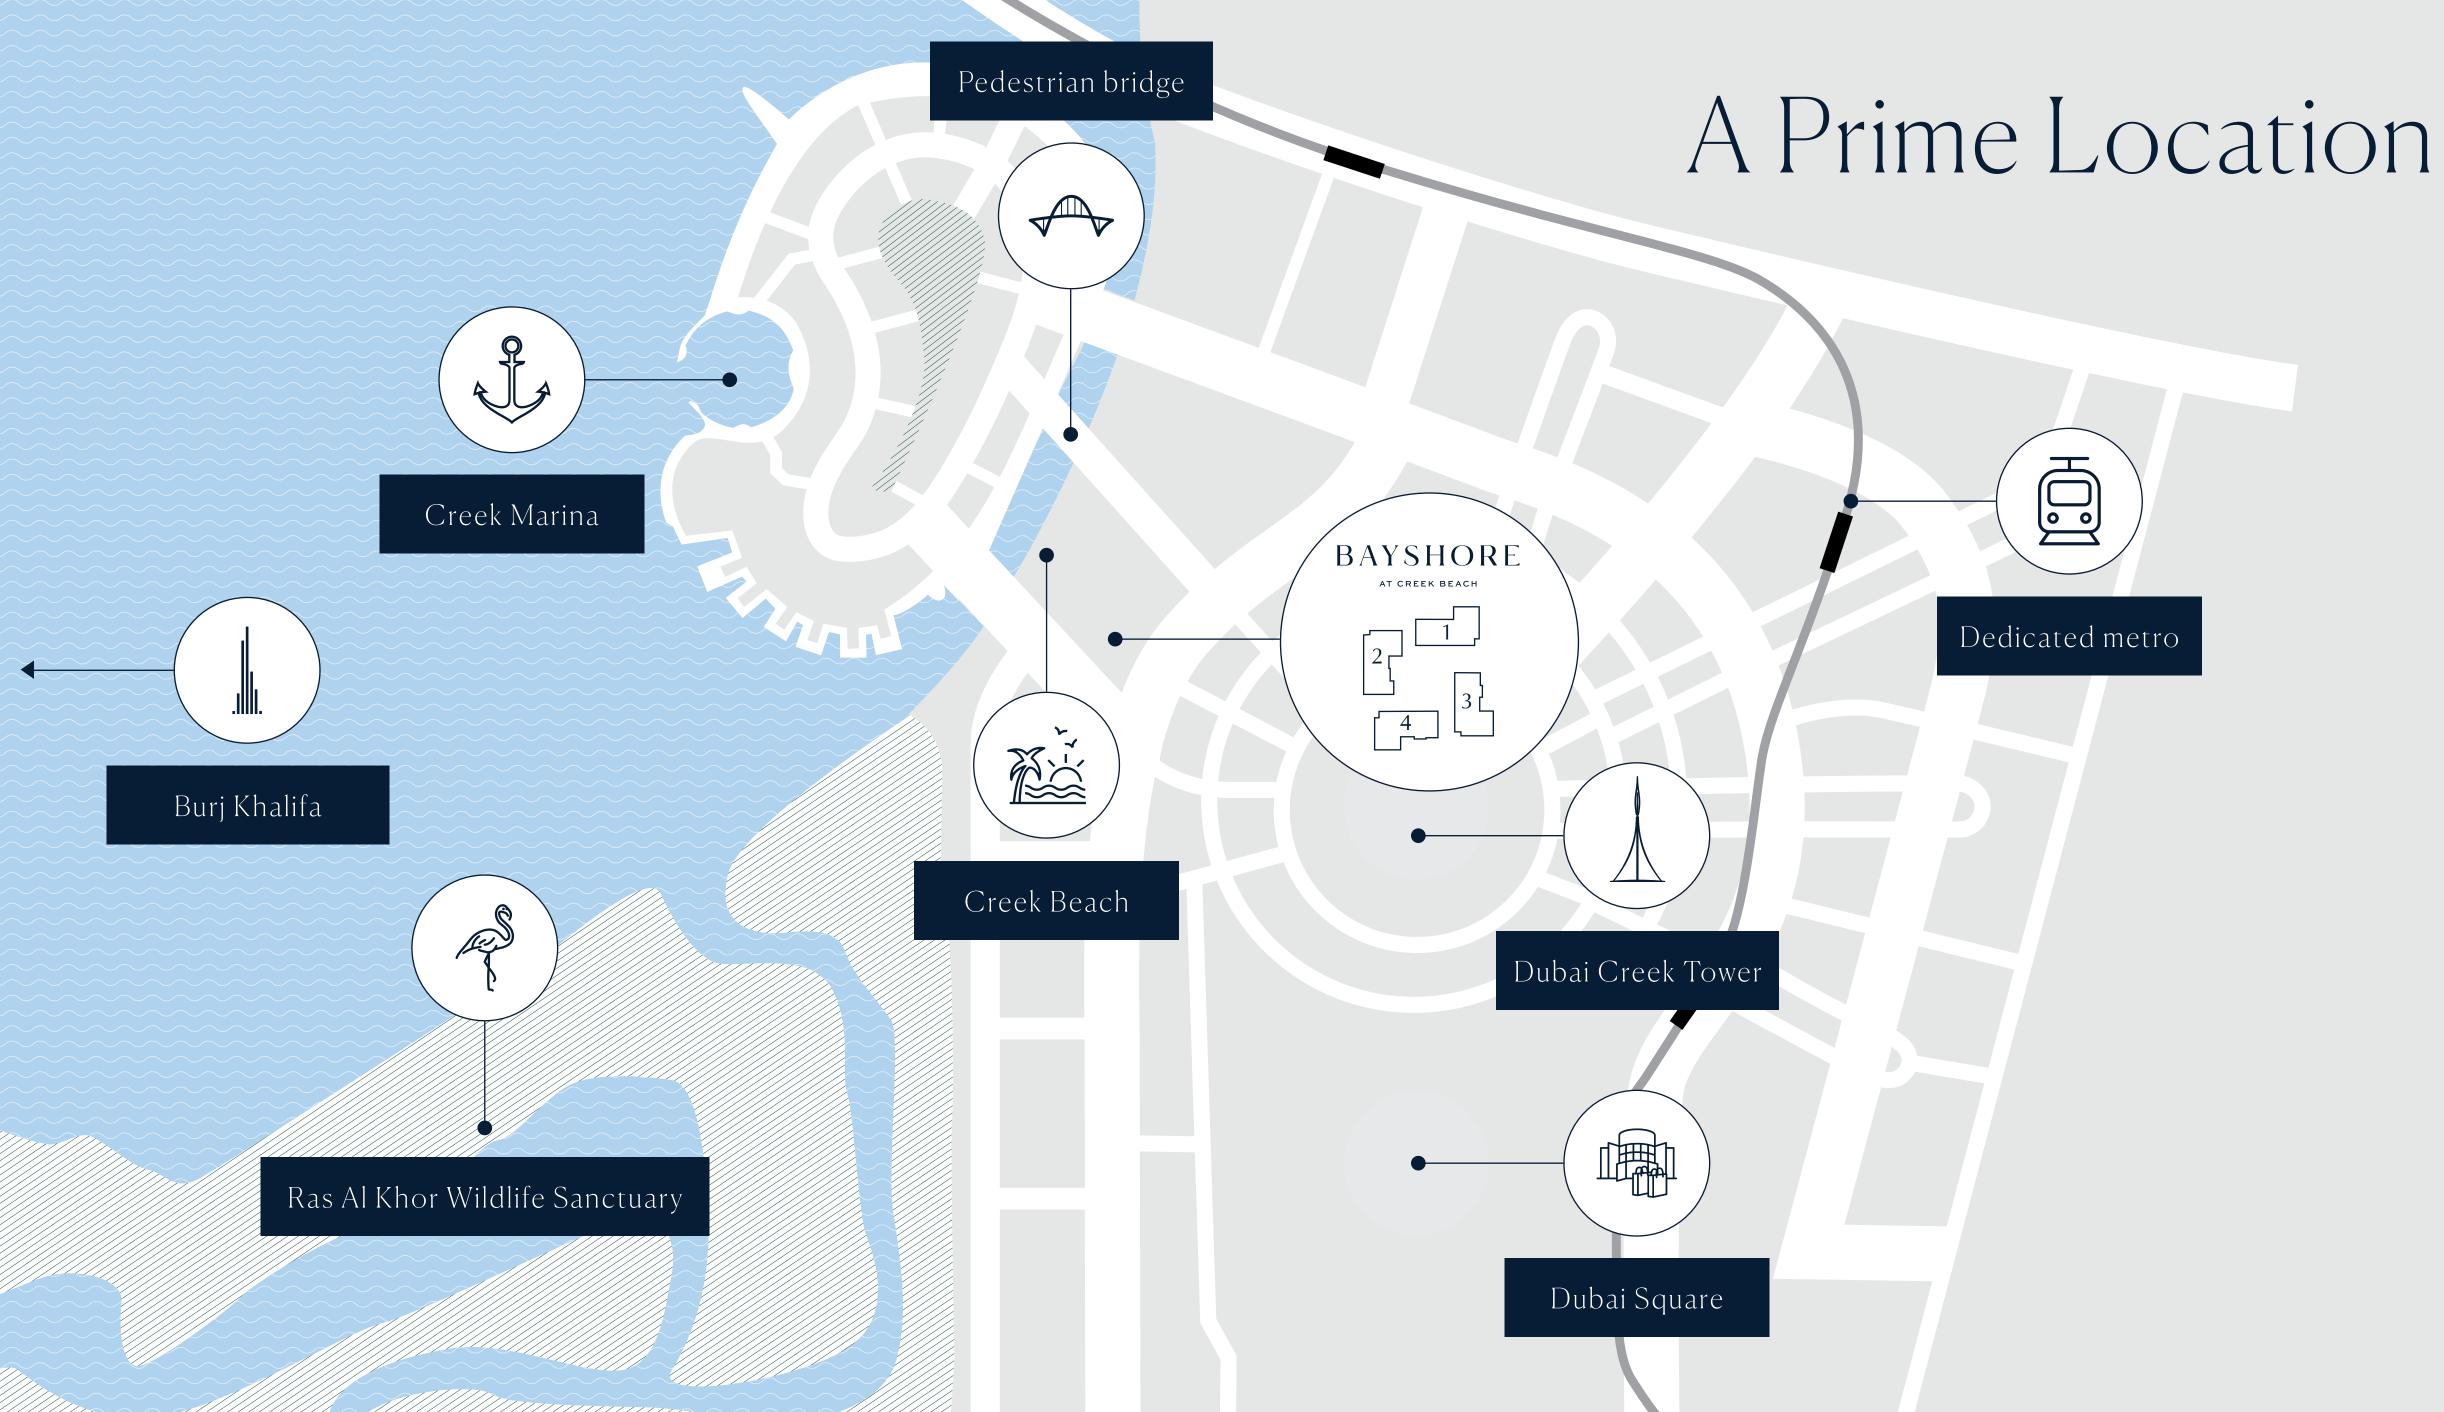

### Quality in every detail

LOCATION

#### A Prime Spot

Can a peaceful creekfront community be in close proximity to Dubai's key venues? We say yes. From BAYSHORE, navigate quickly, across the city. Perfect for those who want the best in life.

5 MIN FROM A MAJOR HIGHWAY

10 MIN FROM BURJ KHALIFA

STEPS AWAY FROM CREEK TOWER BRIDGE

5 MIN FROM DUBAI CREEK TOWER

15 MIN FROM DUBAI INT'L AIRPORT

H

A DEDICATED METRO STATION