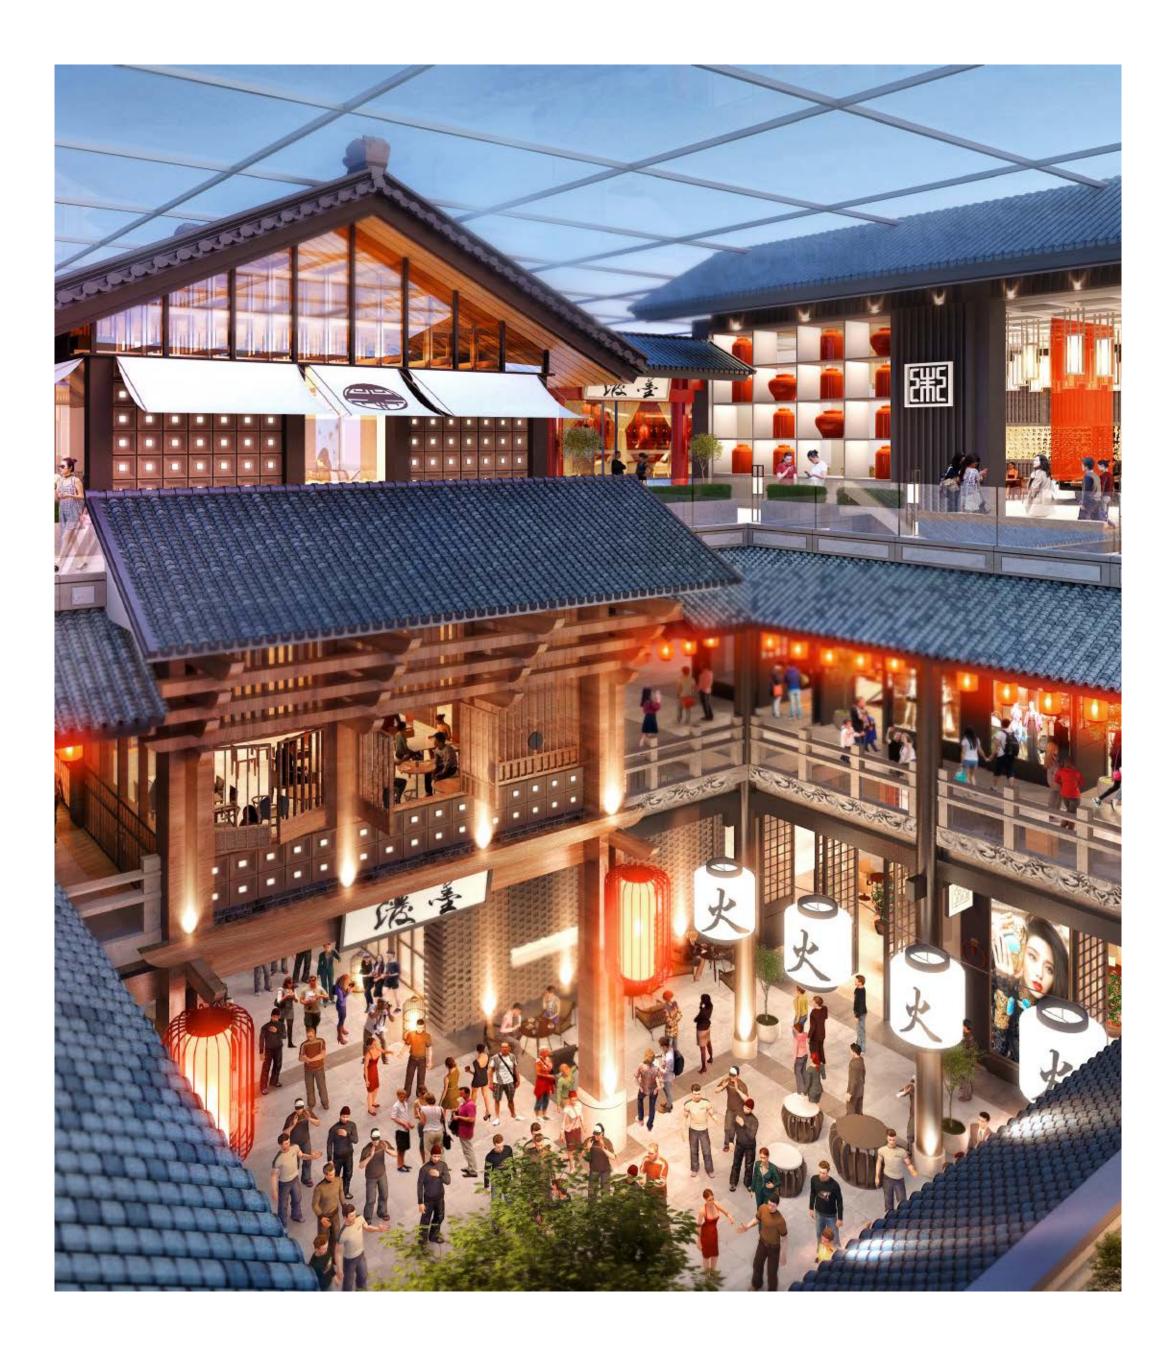

# Experience the future of retail at Dubai Square

### Meet the Far East at Dubai Square

In the heart of the 940,000 sqm of retail space at Dubai Creek Harbour – Dubai Square - lies your very own Chinatown; home of authentic Chinese products, delicacies and other cultural offerings spread across all three levels of Dubai Square.