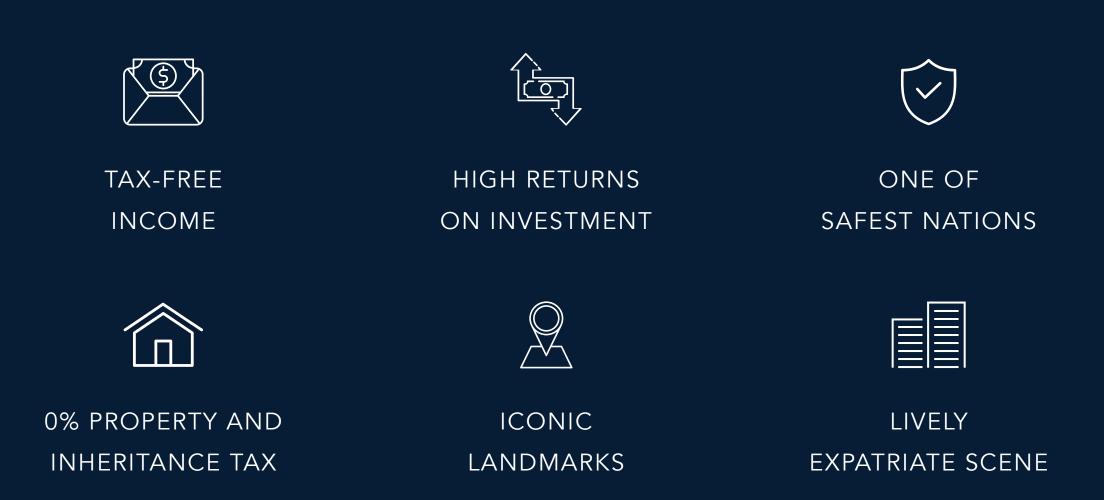

Why Invest in Dubai?

In line with being one of the most visited countries in the world, the Dubai Chamber of Commerce has predicted the city's tourism and travel sector to reach more than \$56Bn in 2022 - an ideal investment climate for you to take advantage of.

AS A DUBAI RESIDENT YOU BENEFIT FROM:

\*Source: global market research provider Euromonitor International.