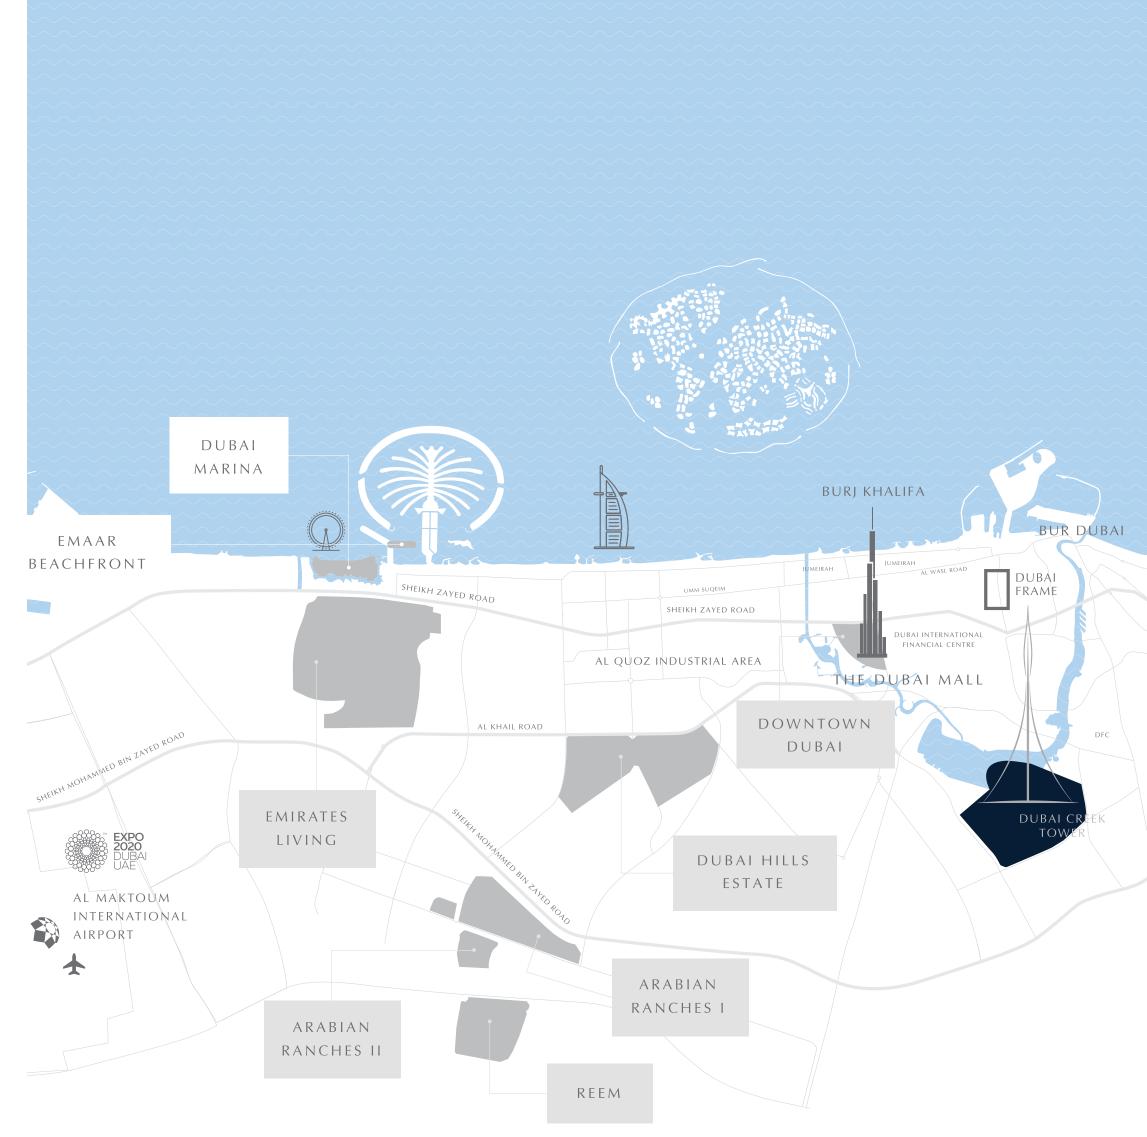

#### A Prime Spot

Can a peaceful creekfront community be in close proximity to Dubai's key venues? We say yes. From BAYSHORE, navigate quickly, across the city. Perfect for those who want the best in life.

5 MIN FROM A MAJOR HIGHWAY

10 MIN FROM BURJ KHALIFA

STEPS AWAY FROM CREEK TOWER BRIDGE

5 MIN FROM DUBAI CREEK TOWER

15 MIN FROM DUBAI INT'L AIRPORT

H

A DEDICATED METRO STATION

#### DUBAI CREEK HARBOUR

### The World of Tomorrow

Dubai Creek Harbour is at the heart of a bold new vision for Dubai. A fusion of creativity and innovation, home to the iconic Dubai Creek Tower, it is set to define the future of living and further enrich this great city.